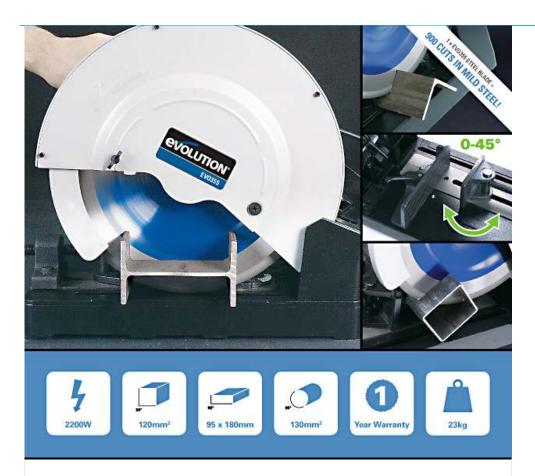

## Cuts Steel Without Heat, Burrs Or Coolant!

Optional blades cut Stainless Steel & Aluminium.

- The EVO355 is robust, highly durable and can handle even the most demanding on-site jobs! Typically a Steel blade will perform 900 cuts of Steel plate before a replacement is required!\* Ideal for cutting Steel plate, box section, cast iron pipe, scaffolding, cladding and roofing.
- Advanced performance; out performs normal cutting saws. When cutting Steel, it leaves an instantly workable finish, producing no heat, no burr and virtually no sparks unlike alternative methods.
- Fast action swivel clamp enables cuts to be made from 0-45°. Other features include a hi-torque gearbox which reduces motor stresses, improving performance and durability. Plus a 'pull-out' collection tray, making it easy and safe to dispose of sharp metal chippings.
- Cut Steel, Stainless Steel and Aluminium with the optional blades available! The combination of an Evolution Steel Saw and Steel Cutting blade, is the ultimate in Steel cutting technology. Add to this the comprehensive specialist blade range and the variety of applications you can cut becomes incredibly vast.