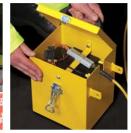

### **Battery Powered**

Each Robo Sign base unit has an in-built rechargeable battery supply and up to 100 hours continuous operation when fully charged. The remote control unit's battery pack provides up to 12 hours continuous operation.