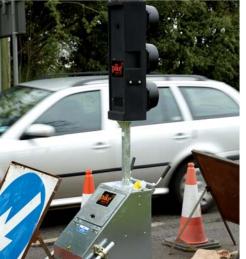

#### Radio Controlled

Eliminates the need for inter-connecting cables. The hand held radio control unit has a single press mechanism that activates one or the other of the Stop-Go signs (from stop to go and vice versa).

#### Safe Operation

The rapid remote control feature allows the operator to work from a safe vantage point out of the direct line of traffic. The system also provides the capability to display a continuous Stop signal at both ends of the work zone to allow for works vehicle movements or in case of any emergencies within the work zone.

### **Battery Powered**

Each Robo Sign base unit has an in-built rechargeable battery supply and up to 100 hours continuous operation when fully charged. The remote control unit's battery pack provides up to 12 hours continuous operation.