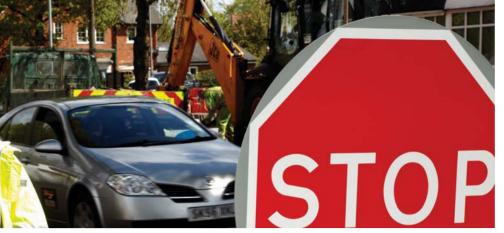

# RoboSign

When a simple traffic solution is required

ROBO SIGN is ideal where a simple traffic control solution is required. Compact, easy to transport, operational within minutes and provides increased operator safety.

## Operational within minutes!

oncoming

traffic