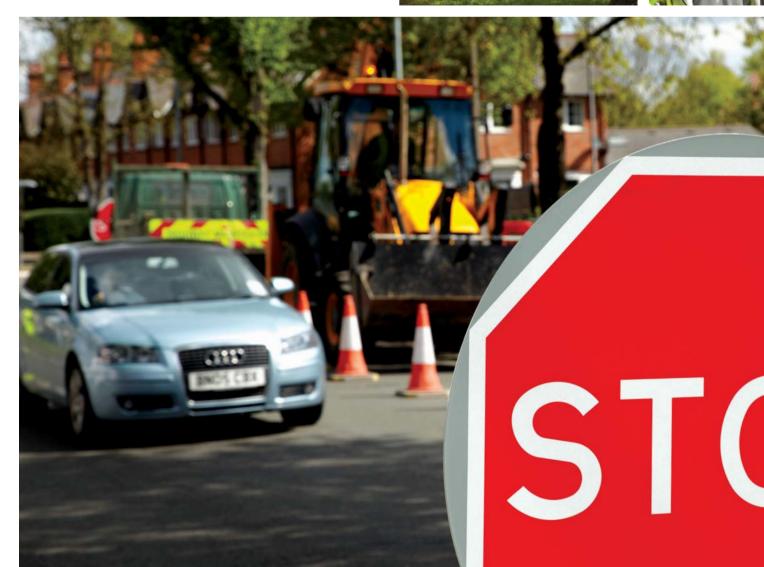

# RoboSign

When a simple traffic solution is required

ROBO SIGN is ideal where a simple traffic control solution is required. Compact, easy to transport, operational within minutes and provides increased operator safety.

#### Safe Operation

The rapid remote control feature allows the operator to work from a safe vantage point out of the direct line of traffic. The system also provides the capability to display a continuous Stop signal at both ends of the work zone to allow for works vehicle movements or in case of any emergencies within the work zone.