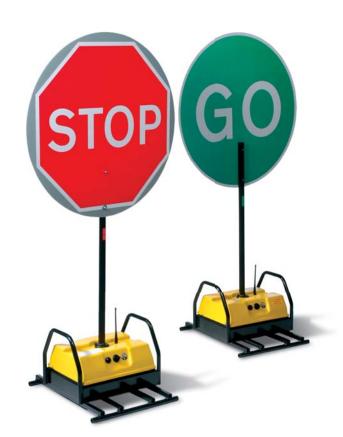

#### Radio Controlled

Eliminates the need for inter-connecting cables. The hand held radio control unit has a single press mechanism that activates one or the other of the Stop-Go signs (from stop to go and vice versa).

#### Easy to Transport

Each base unit weighs approximately 30 kilos and the Stop-Go boards are detachable for easy handling and storage. The whole system is compact enough to be carried in a small commercial vehicle.

#### Safe Operation

The rapid remote control feature allows the operator to work from a safe vantage point out of the direct line of traffic. The system also provides the capability to display a continuous Stop signal at both ends of the work zone to allow for works vehicle movements or in case of any emergencies within the work zone.