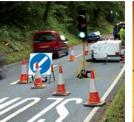

# RoboSign

When a simple traffic solution is required

ROBO SIGN is ideal where a simple traffic control solution is required. Compact, easy to transport, operational within minutes and provides increased operator safety.

## Operational within minutes!

oncoming

traffic

### Quick Set Up

Installed and ready to operate in minutes.