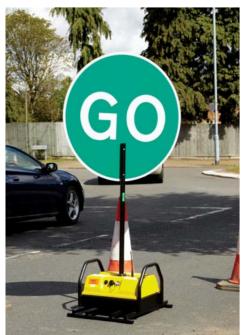

#### Radio Controlled

Eliminates the need for inter-connecting cables. The hand held radio control unit has a single press mechanism that activates one or the other of the Stop-Go signs (from stop to go and vice versa).

#### Easy to Transport

Each base unit weighs approximately 30 kilos and the Stop-Go boards are detachable for easy handling and storage. The whole system is compact enough to be carried in a small commercial vehicle.

### Quick Set Up

Installed and ready to operate in minutes.