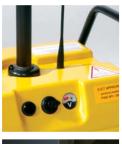

#### Radio Controlled

Eliminates the need for inter-connecting cables. The hand held radio control unit has a single press mechanism that activates one or the other of the Stop-Go signs (from stop to go and vice versa).

### **Battery Powered**

Each Robo Sign base unit has an in-built rechargeable battery supply and up to 100 hours continuous operation when fully charged. The remote control unit's battery pack provides up to 12 hours continuous operation.