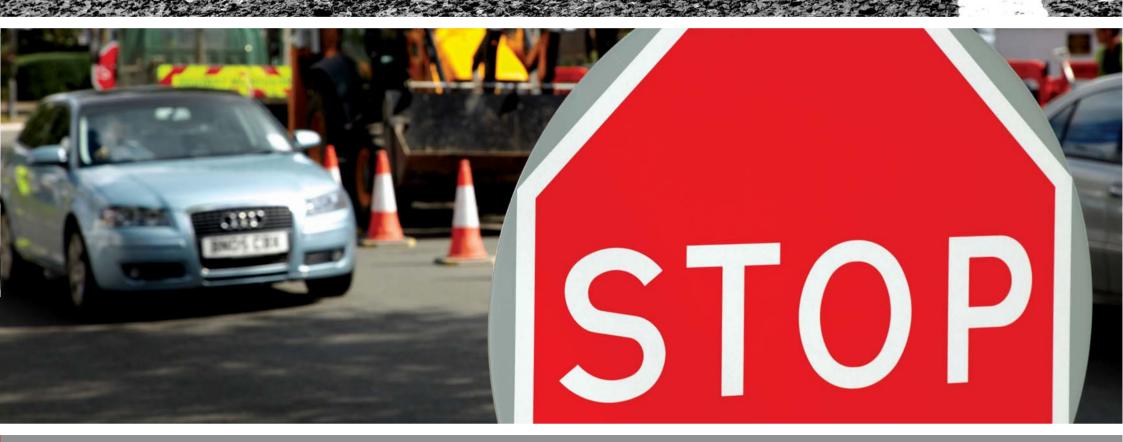

# RoboSign

When a simple traffic solution is required

ROBO SIGN is ideal where a simple traffic control solution is required. Compact, easy to transport, operational within minutes and provides increased operator safety.

#### Safe Operation

The rapid remote control feature allows the operator to work from a safe vantage point out of the direct line of traffic. The system also provides the capability to display a continuous Stop signal at both ends of the work zone to allow for works vehicle movements or in case of any emergencies within the work zone.