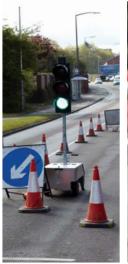

# RoboSign

When a simple traffic solution is required

ROBO SIGN is ideal where a simple traffic control solution is required. Compact, easy to transport, operational within minutes and provides increased operator safety.

## Operational within minutes!

oncoming

traffic