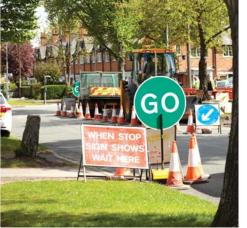

#### Radio Controlled

Eliminates the need for inter-connecting cables. The hand held radio control unit has a single press mechanism that activates one or the other of the Stop-Go signs (from stop to go and vice versa).

## Operational within minutes!

oncoming

traffic