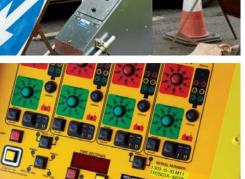

#### Radio Controlled

Eliminates the need for inter-connecting cables. The hand held radio control unit has a single press mechanism that activates one or the other of the Stop-Go signs (from stop to go and vice versa).

### **Battery Powered**

Each Robo Sign base unit has an in-built rechargeable battery supply and up to 100 hours continuous operation when fully charged. The remote control unit's battery pack provides up to 12 hours continuous operation.