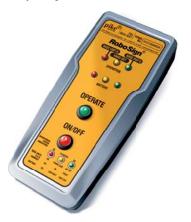

#### Radio Controlled

Eliminates the need for inter-connecting cables. The hand held radio control unit has a single press mechanism that activates one or the other of the Stop-Go signs (from stop to go and vice versa).

### **Battery Powered**

Each Robo Sign base unit has an in-built rechargeable battery supply and up to 100 hours continuous operation when fully charged. The remote control unit's battery pack provides up to 12 hours continuous operation.