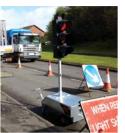

#### Safe Operation

The rapid remote control feature allows the operator to work from a safe vantage point out of the direct line of traffic. The system also provides the capability to display a continuous Stop signal at both ends of the work zone to allow for works vehicle movements or in case of any emergencies within the work zone.