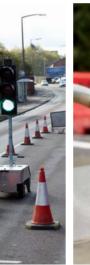

# RoboSign

When a simple traffic solution is required

ROBO SIGN is ideal where a simple traffic control solution is required. Compact, easy to transport, operational within minutes and provides increased operator safety.

## Operational within minutes!

oncoming

traffic