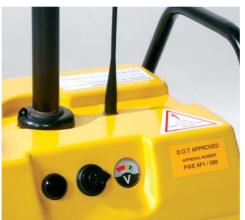

#### Radio Controlled

Eliminates the need for inter-connecting cables. The hand held radio control unit has a single press mechanism that activates one or the other of the Stop-Go signs (from stop to go and vice versa).

### **Battery Powered**

Each Robo Sign base unit has an in-built rechargeable battery supply and up to 100 hours continuous operation when fully charged. The remote control unit's battery pack provides up to 12 hours continuous operation.