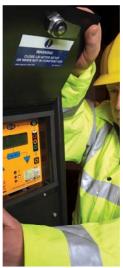

#### Safe Operation

The rapid remote control feature allows the operator to work from a safe vantage point out of the direct line of traffic. The system also provides the capability to display a continuous Stop signal at both ends of the work zone to allow for works vehicle movements or in case of any emergencies within the work zone.